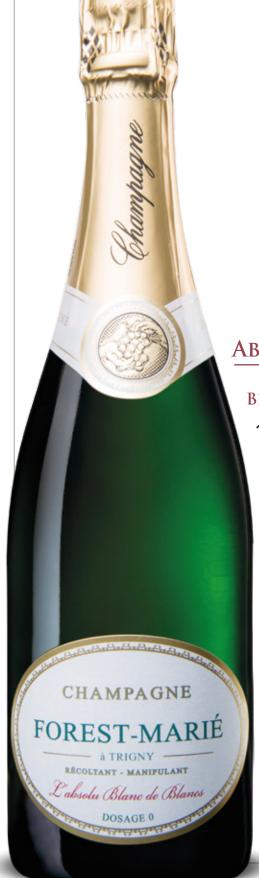

### CHAMPAGNE

# FOREST-MARIÉ

— À TRIGNY —

# ABSOLU BLANC DE BLANCS

## 100 % Chardonnay

Like its cousin the « Brut de Blancs », this special edition is made exclusively of Chardonnay. This Champagne has the privilege to be vinified in barrels and bottled without any dosage. A subtle yet powerful cuvee "sous bois" that offers a great tasting experience.

#### **TASTING COMMENTARY**

A pale yellow color with subtle silver shimmers. A frank and intense nose reveals notes of white flowers, pears and pastry. A lively attack followed by a round and fresh mouth with notes of white flesh fruits.

#### **DOSAGE**

0 g/L

Available in bottles